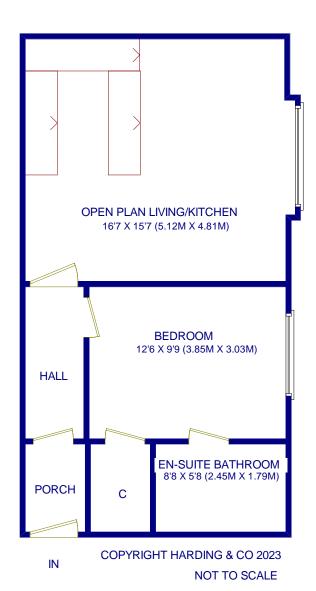

## 9 Kingsley Court Westward Ho! EX39 1JB

- Spacious 1 Bedroom Apartment for Over 55's
- Open-Plan Living Room/Kitchen
- Bedroom with En-Suite Bathroom

- On-Site Manager
- Walking Distance to Amenities & Beachfront
- Off Road Parking & Communal Gardens